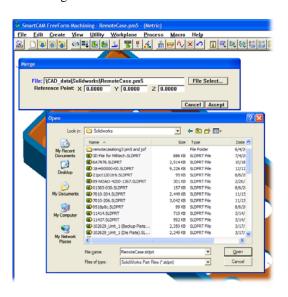

# SmartCAM® SolidWorks® Connection™ V2015

Experience Powerful, Flexible, Affordable...SmartCAM

Provides
Seamlessly Integrated,
Native-Format
Data Translation for
SolidWorks Files

SmartCAM SolidWorks Connection™ is an optional native-format data translator available for purchase. When installed on a system with SmartCAM, it allows users to read SolidWorks® part files directly into SmartCAM without need to use intermediate file formats such as STEP, IGES or SAT Solid.

#### Ease of Use

Once installed, the SmartCAM SolidWorks Connection is accessed directly via the File Open and Merge dialog boxes.

- Reads .SLDPRT Files
   Reads SolidWorks .SLDPRT Part
   files created in SolidWorks 98
   through SolidWorks 2014.
- Drag and Drop
   Your SolidWorks files can be opened
   directly in your SmartCAM
   application using drag and drop.
- Part Model Units
   Supports the metric or inch units of the solid model file.