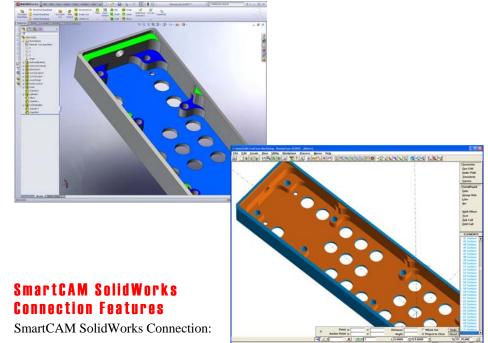

# SmartCAM® SolidWorks® Connection™ V2015

Experience Powerful, Flexible, Affordable...SmartCAM

Provides
Seamlessly Integrated,
Native-Format
Data Translation for
SolidWorks Files

SmartCAM SolidWorks Connection™ is an optional native-format data translator available for purchase. When installed on a system with SmartCAM, it allows users to read SolidWorks® part files directly into SmartCAM without need to use intermediate file formats such as STEP, IGES or SAT Solid.

#### Ease of Use

Once installed, the SmartCAM SolidWorks Connection is accessed directly via the File Open and Merge dialog boxes.

- Reads .SLDPRT Files
   Reads SolidWorks .SLDPRT Part
   files created in SolidWorks 98
   through SolidWorks 2014.
- Drag and Drop
   Your SolidWorks files can be opened
   directly in your SmartCAM
   application using drag and drop.
- Part Model Units
   Supports the metric or inch units of the solid model file.